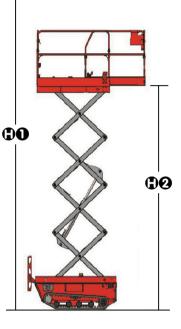

| MODEL                                                                      | XE60CT                 | XE80CT    |
|----------------------------------------------------------------------------|------------------------|-----------|
| Working height max                                                         | 6.8 m                  | 8.0 m     |
| Platform height max                                                        | 4.8 m                  | 6.0 m     |
| Max. Outreach <b>①</b>                                                     | 0.9 m                  |           |
| Lifting capacity                                                           | 230 kg                 |           |
| Lift capacity on the extension                                             | 115 kg                 |           |
| Dimension of the platform $\mathbf{O} \times \mathbf{O} \times \mathbf{O}$ | 1.84 x 0.9 x 1.1 m     |           |
| Platform skirting board height                                             | 0.13 m                 |           |
| Overall length and width                                                   | 2.26 x 1.01 m          |           |
| Height stowed D                                                            | 2.12 m                 | 2.22 m    |
| Height - guardrails folded <b>Ø</b>                                        | 1.75 m                 | 1.85 m    |
| Ground clearance                                                           | 0.13 m                 |           |
| Rising time / lowering time                                                | 24 / 22 s              | 32 / 30 s |
| Drive speed - stowed                                                       | 1.7 km/h               |           |
| Drive speed - raised                                                       | 0.7 km/h               |           |
| Gradeability                                                               | 40%                    |           |
| Tilt sensor - front to back                                                | 3°                     |           |
| Tilt sensor - side to side                                                 | 2°                     |           |
| Drive model                                                                | Electric               |           |
| Hydraulic tank capacity                                                    | 7 L                    |           |
| Crawler size                                                               | Y200 x 72 - 49 Section |           |
| Power source                                                               | 24 V / 225 Ah          |           |
| Weight - ANSI/CSA Standard                                                 | 2 pers                 |           |
| Power source                                                               | 1140 kg                | 1235 kg   |