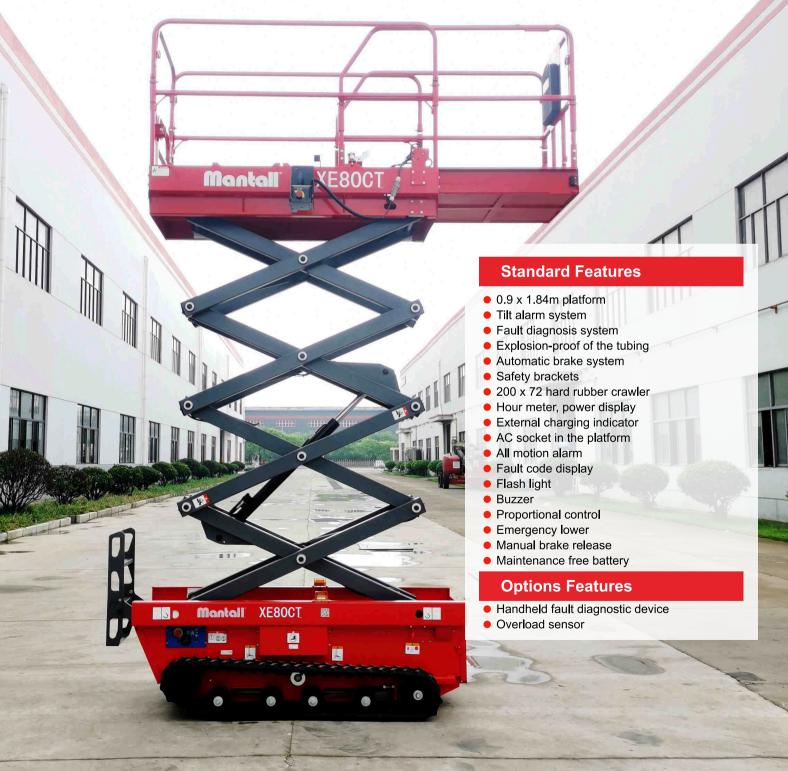

## **XE-CT SERIES** CRAWLER TYPE SCISSOR LIFT

## **XE-CT SERIES**

The XE-CT series of crawler type scissor lift adopts rubber tracked chassis; the imitation tank structure design; allows aerial work platform to work on the soft ground, breaking the limitation that the aerial work platform must be constructed on the hard ground. The seamless track of the Mantall XE-CT series lift will not cause damage to the ground or leave traces when turning at 0 degrees. The rubber crawler walking system has characteristic of low noise, low vibration and comfortable ride, especially suitable for high-speed transfer occasions, achieving full-surface passing performance.

» Mantall crawler-type electric scissor lift has characteristics of zero emission, no noise, and has powerful climbing function.

» The carrying capacity could be up to 230Kg, and lifting process is stable, safe and reliable.

» Strong driving force and fast traction speed.

» With on-board diagnostic system, intelligent fault alarm system and other functions.