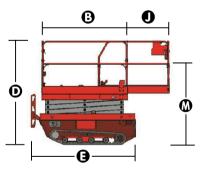

| MODEL                                                                      | XE60CT                 | XE80CT    |
|----------------------------------------------------------------------------|------------------------|-----------|
| Working height max                                                         | 6.8 m                  | 8.0 m     |
| Platform height max                                                        | 4.8 m                  | 6.0 m     |
| Max. Outreach <b>①</b>                                                     | 0.9 m                  |           |
| Lifting capacity                                                           | 230 kg                 |           |
| Lift capacity on the extension                                             | 115 kg                 |           |
| Dimension of the platform $\mathbf{O} \times \mathbf{O} \times \mathbf{O}$ | 1.84 x 0.9 x 1.1 m     |           |
| Platform skirting board height                                             | 0.13 m                 |           |
| Overall length and width                                                   | 2.26 x 1.01 m          |           |
| Height stowed D                                                            | 2.12 m                 | 2.22 m    |
| Height - guardrails folded <b>Ø</b>                                        | 1.75 m                 | 1.85 m    |
| Ground clearance                                                           | 0.13 m                 |           |
| Rising time / lowering time                                                | 24 / 22 s              | 32 / 30 s |
| Drive speed - stowed                                                       | 1.7 km/h               |           |
| Drive speed - raised                                                       | 0.7 km/h               |           |
| Gradeability                                                               | 40%                    |           |
| Tilt sensor - front to back                                                | 3°                     |           |
| Tilt sensor - side to side                                                 | 2°                     |           |
| Drive model                                                                | Electric               |           |
| Hydraulic tank capacity                                                    | 7 L                    |           |
| Crawler size                                                               | Y200 x 72 - 49 Section |           |
| Power source                                                               | 24 V / 225 Ah          |           |
| Weight - ANSI/CSA Standard                                                 | 2 pers                 |           |
| Power source                                                               | 1140 kg                | 1235 kg   |