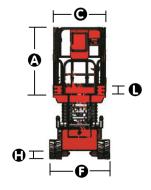

| MODEL                                                                      | XE60CT                 | XE80CT    |
|----------------------------------------------------------------------------|------------------------|-----------|
| Working height max                                                         | 6.8 m                  | 8.0 m     |
| Platform height max                                                        | 4.8 m                  | 6.0 m     |
| Max. Outreach <b>①</b>                                                     | 0.9 m                  |           |
| Lifting capacity                                                           | 230 kg                 |           |
| Lift capacity on the extension                                             | 115 kg                 |           |
| Dimension of the platform $\mathbf{O} \times \mathbf{O} \times \mathbf{O}$ | 1.84 x 0.9 x 1.1 m     |           |
| Platform skirting board height                                             | 0.13 m                 |           |
| Overall length and width                                                   | 2.26 x 1.01 m          |           |
| Height stowed D                                                            | 2.12 m                 | 2.22 m    |
| Height - guardrails folded <b>Ø</b>                                        | 1.75 m                 | 1.85 m    |
| Ground clearance                                                           | 0.13 m                 |           |
| Rising time / lowering time                                                | 24 / 22 s              | 32 / 30 s |
| Drive speed - stowed                                                       | 1.7 km/h               |           |
| Drive speed - raised                                                       | 0.7 km/h               |           |
| Gradeability                                                               | 40%                    |           |
| Tilt sensor - front to back                                                | 3°                     |           |
| Tilt sensor - side to side                                                 | 2°                     |           |
| Drive model                                                                | Electric               |           |
| Hydraulic tank capacity                                                    | 7 L                    |           |
| Crawler size                                                               | Y200 x 72 - 49 Section |           |
| Power source                                                               | 24 V / 225 Ah          |           |
| Weight - ANSI/CSA Standard                                                 | 2 pers                 |           |
| Power source                                                               | 1140 kg                | 1235 kg   |