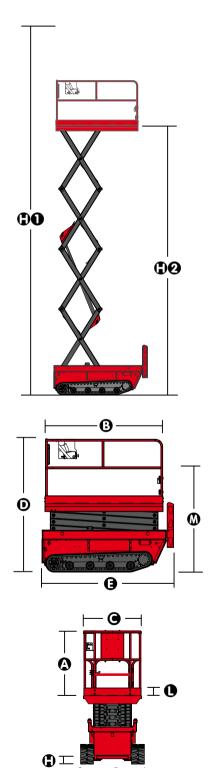

| Working height max  48 m 8 m  Platform height max  48 m 6 m  Max. Outreach 0.9 m  Lifting capacity 230 kg  Lift capacity on the extension 115 kg  Dimension of the platform  3x x x 1.1 m  Platform skirting board height  1.84 x 0.9 x 1.1 m  Platform skirting board height  1.84 x 0.9 x 1.1 m  Platform skirting board height  1.75 m 1.85 m  Ground clearance  1.75 m 1.85 m  Ground clearance  1.75 m 1.85 m  Ground clearance  1.7 km/h  Drive speed - stowed 1.7 km/h  Gradeability 40%  Tilt sensor - front to back 3°  Tilt sensor - side to side 0.7 km/h  Gradeability - front to back 1.0°  Drive model Electric  Hydraulic tank capacity 10 L  Crawler size Y200 x 72 -49 Section  Max. platform occupancy 2 pers  Power source 24 V / 225 Ah  Weight 1445 kg 1525 kg                                                                                                                                                                                                                                                                                                                                                                                                                                                                                                                                                                                                                                                                                                                                                                                                                                                                                                                                                                                                                                                                                                                                                                                                                                                                                                                                            | MODEL                                           | XE60CT OR             | XE80CT OR |
|--------------------------------------------------------------------------------------------------------------------------------------------------------------------------------------------------------------------------------------------------------------------------------------------------------------------------------------------------------------------------------------------------------------------------------------------------------------------------------------------------------------------------------------------------------------------------------------------------------------------------------------------------------------------------------------------------------------------------------------------------------------------------------------------------------------------------------------------------------------------------------------------------------------------------------------------------------------------------------------------------------------------------------------------------------------------------------------------------------------------------------------------------------------------------------------------------------------------------------------------------------------------------------------------------------------------------------------------------------------------------------------------------------------------------------------------------------------------------------------------------------------------------------------------------------------------------------------------------------------------------------------------------------------------------------------------------------------------------------------------------------------------------------------------------------------------------------------------------------------------------------------------------------------------------------------------------------------------------------------------------------------------------------------------------------------------------------------------------------------------------------|-------------------------------------------------|-----------------------|-----------|
| Max. Outreach Lifting capacity 230 kg Lift capacity on the extension Dimension of the platform (3x (4x (4x 0.9 x 1.1 m)) Platform skirting board height (5x (4x 0.9 x 1.1 m)) Platform skirting board height (5x (4x 0.9 x 1.1 m)) Overall length and width (3x (5x 0.1 x 0.13 m)) Dimension of the platform (3x (6x 0.13 m)) Platform skirting board height (5x 0.13 m)  Overall length and width (3x (5x 0.12 m)) Height stowed (5x 0.12 m) Height - guardrails folded (6x 0.13 m)  Ground clearance (7x 0.13 m) Rising time / lowering time  24 / 22 s 32 / 30 s  Drive speed - stowed  Drive speed - raised  1.7 km/h  Drive speed - raised  0.7 km/h  Gradeability  Tilt sensor - front to back  3° Tilt sensor - side to side  2° Outrigger level ability - front to back  4.5° Outrigger level ability - front to back  Drive model  Electric  Hydraulic tank capacity  10 L  Crawler size  Y200 x 72 - 49 Section  Max. platform occupancy  Power source  24 V / 225 Ah                                                                                                                                                                                                                                                                                                                                                                                                                                                                                                                                                                                                                                                                                                                                                                                                                                                                                                                                                                                                                                                                                                                                                | Working height max 🚹 🕦                          | 6.8 m                 | 8 m       |
| Lifting capacity  Lift capacity on the extension  Dimension of the platform                                                                                                                                                                                                                                                                                                                                                                                                                                                                                                                                                                                                                                                                                                                                                                                                                                                                                                                                                                                                                                                                                                                                                                                                                                                                                                                                                                                                                                                                                                                                                                                                                                                                                                                                                                                                                                                                                                                                                                                                                                                    | Platform height max 🕦 2                         | 4.8 m                 | 6 m       |
| Lift capacity on the extension  Dimension of the platform  1.84 x 0.9 x 1.1 m  Platform skirting board height  1.84 x 0.9 x 1.1 m  Overall length and width  2.26 x 1.12 m  Height stowed  1.75 m  2.22 m  Height - guardrails folded  1.75 m  1.85 m  Ground clearance  1.75 m  1.85 m  Ground clearance  1.75 m  1.85 m  Drive speed - stowed  1.7 km/h  Drive speed - raised  0.7 km/h  Gradeability  40%  Tilt sensor - front to back  3°  Tilt sensor - side to side  2°  Outrigger level ability - front to back  4.5°  Outrigger level ability - side to side  10°  Drive model  Electric  Hydraulic tank capacity  10 L  Crawler size  Y200 x 72 -49 Section  Max. platform occupancy  2 pers  Power source  24 V / 225 Ah                                                                                                                                                                                                                                                                                                                                                                                                                                                                                                                                                                                                                                                                                                                                                                                                                                                                                                                                                                                                                                                                                                                                                                                                                                                                                                                                                                                             | Max. Outreach                                   | 0.9 m                 |           |
| Dimension of the platform ①x ②x ②x ②x ①x                                                                                                                                                                                                                                                                                                                                                                                                                                                                                                                                                                                                                                                                                                                                                                                                                                                                                                                                                                                                                                                                                                                                                                                                                                                                                                                                                                                                                                                                                                                                                                                                                                                                                                                                                                                                                                                                                                                                                                                                                                                   | Lifting capacity                                | 230 kg                |           |
| Platform skirting board height  Overall length and width  X  Coverall length and width  X  Eleight stowed  Overall length and width  Overall leng | Lift capacity on the extension                  | 115 kg                |           |
| Overall length and width  2x  2.26 x 1.12 m  Height stowed  1.75 m  2.22 m  Height - guardrails folded  1.75 m  1.85 m  Ground clearance  2                                                                                                                                                                                                                                                                                                                                                                                                                                                                                                                                                                                                                                                                                                                                                                                                                                                                                                                                                                                                                                                                                                                                                                                                                                                                                                                                                                                                                                                                                                                                                                                                                                                                                                                                                                                                                                                                                                                                                                                    | Dimension of the platform <b>3</b> X <b>4</b> X | 1.84 x 0.9 x 1.1 m    |           |
| Height stowed   Height - guardrails folded   Ground clearance   Rising time / lowering time   Drive speed - stowed   Tilt sensor - front to back   Tilt sensor - side to side   Outrigger level ability - front to back   Drive model   Height - guardrails folded   1.7 km/h  1.85 m  0.13 m  24 / 22 s 32 / 30 s  1.7 km/h  0.7 km/h  40%  Tilt sensor - front to back   3°  Tilt sensor - side to side   2°  Outrigger level ability - front to back   Outrigger level ability - side to side   Drive model   Electric   Hydraulic tank capacity   10 L  Crawler size   Y200 x 72 -49 Section   Max. platform occupancy   Power source   24 V / 225 Ah                                                                                                                                                                                                                                                                                                                                                                                                                                                                                                                                                                                                                                                                                                                                                                                                                                                                                                                                                                                                                                                                                                                                                                                                                                                                                                                                                                                                                                                                      | Platform skirting board height <b>(</b>         | 0.13 m                |           |
| Height - guardrails folded (1)  Ground clearance (1)  Rising time / lowering time  Drive speed - stowed  Drive speed - raised  O.7 km/h  Gradeability  Tilt sensor - front to back  Tilt sensor - side to side  Outrigger level ability - front to back  Outrigger level ability - side to side  Drive model  Hydraulic tank capacity  Crawler size  Power source  1.75 m  1.85 m  0.13 m  1.85 m  0.13 m  1.85 m  1.75 m  1.85 m  1.85 m  1.75 m  1.85 m  1.75 m  1.85 m  1.85 m  1.75 m  1.85 m  1.85 m  1.75 m  1.85 m  1.75 m  1.85 m  1.85 m  1.75 m  1.85 m  1.85 m  1.75 m  1.85 m  1.85 m  1.85 m  1.85 m  1.85 m  1.7 km/h  1.7 km/h  1.85 m  1.7 km/h  1.7 km/h  1.7 km/h  1.85 m  1.7 km/h  1 | Overall length and width $\bigcirc_X$           | 2.26 x 1.12 m         |           |
| Ground clearance (1)  Rising time / lowering time  24 / 22 s  32 / 30 s  Drive speed - stowed  1.7 km/h  Drive speed - raised  0.7 km/h  Gradeability  40%  Tilt sensor - front to back  7 ilt sensor - side to side  Outrigger level ability - front to back  Outrigger level ability - side to side  Drive model  Electric  Hydraulic tank capacity  10 L  Crawler size  Y200 x 72 -49 Section  Max. platform occupancy  Power source  24 V / 225 Ah                                                                                                                                                                                                                                                                                                                                                                                                                                                                                                                                                                                                                                                                                                                                                                                                                                                                                                                                                                                                                                                                                                                                                                                                                                                                                                                                                                                                                                                                                                                                                                                                                                                                         | Height stowed <b>()</b>                         | 2.12 m                | 2.22 m    |
| Rising time / lowering time  24 / 22 s  32 / 30 s  Drive speed - stowed  1.7 km/h  Drive speed - raised  0.7 km/h  Gradeability  40%  Tilt sensor - front to back  7 ilt sensor - side to side  Outrigger level ability - front to back  Outrigger level ability - side to side  Drive model  Electric  Hydraulic tank capacity  Crawler size  Y200 x 72 -49 Section  Max. platform occupancy  Power source  24 V / 225 Ah                                                                                                                                                                                                                                                                                                                                                                                                                                                                                                                                                                                                                                                                                                                                                                                                                                                                                                                                                                                                                                                                                                                                                                                                                                                                                                                                                                                                                                                                                                                                                                                                                                                                                                     | Height - guardrails folded 🐧                    | 1.75 m                | 1.85 m    |
| Drive speed - stowed  Drive speed - raised  O.7 km/h  Gradeability  40%  Tilt sensor - front to back  Tilt sensor - side to side  Outrigger level ability - front to back  4.5°  Outrigger level ability - side to side  Drive model  Electric  Hydraulic tank capacity  Crawler size  Y200 x 72 - 49 Section  Max. platform occupancy  Power source  2 y V / 225 Ah                                                                                                                                                                                                                                                                                                                                                                                                                                                                                                                                                                                                                                                                                                                                                                                                                                                                                                                                                                                                                                                                                                                                                                                                                                                                                                                                                                                                                                                                                                                                                                                                                                                                                                                                                           | Ground clearance (                              | 0.13 m                |           |
| Drive speed - raised  Gradeability  Tilt sensor - front to back  Tilt sensor - side to side  Outrigger level ability - front to back  Outrigger level ability - side to side  Drive model  Electric  Hydraulic tank capacity  Crawler size  Y200 x 72 -49 Section  Max. platform occupancy  Power source  O.7 km/h  40%  Tilt sensor - front to back  2°  Outrigger level ability - front to back  4.5°  Outrigger level ability - side to side  10°  Electric  Y200 x 72 -49 Section                                                                                                                                                                                                                                                                                                                                                                                                                                                                                                                                                                                                                                                                                                                                                                                                                                                                                                                                                                                                                                                                                                                                                                                                                                                                                                                                                                                                                                                                                                                                                                                                                                          | Rising time / lowering time                     | 24 / 22 s             | 32 / 30 s |
| Gradeability 40%  Tilt sensor - front to back 3°  Tilt sensor - side to side 2°  Outrigger level ability - front to back 4.5°  Outrigger level ability - side to side 10°  Drive model Electric  Hydraulic tank capacity 10 L  Crawler size Y200 x 72 -49 Section  Max. platform occupancy 2 pers  Power source 24 V / 225 Ah                                                                                                                                                                                                                                                                                                                                                                                                                                                                                                                                                                                                                                                                                                                                                                                                                                                                                                                                                                                                                                                                                                                                                                                                                                                                                                                                                                                                                                                                                                                                                                                                                                                                                                                                                                                                  | Drive speed - stowed                            | 1.7 km/h              |           |
| Tilt sensor - front to back  Tilt sensor - side to side  Outrigger level ability - front to back  Outrigger level ability - side to side  Drive model  Electric  Hydraulic tank capacity  Crawler size  Y200 x 72 - 49 Section  Max. platform occupancy  Power source  2 V / 225 Ah                                                                                                                                                                                                                                                                                                                                                                                                                                                                                                                                                                                                                                                                                                                                                                                                                                                                                                                                                                                                                                                                                                                                                                                                                                                                                                                                                                                                                                                                                                                                                                                                                                                                                                                                                                                                                                            | Drive speed - raised                            | 0.7 km/h              |           |
| Tilt sensor - side to side  Outrigger level ability - front to back  Outrigger level ability - side to side  Drive model  Electric  Hydraulic tank capacity  Crawler size  Y200 x 72 -49 Section  Max. platform occupancy  Power source  2°  10°  10°  2 pers  2 pers  24 V / 225 Ah                                                                                                                                                                                                                                                                                                                                                                                                                                                                                                                                                                                                                                                                                                                                                                                                                                                                                                                                                                                                                                                                                                                                                                                                                                                                                                                                                                                                                                                                                                                                                                                                                                                                                                                                                                                                                                           | Gradeability                                    | 40%                   |           |
| Outrigger level ability - front to back  Outrigger level ability - side to side  Drive model  Hydraulic tank capacity  Crawler size  Y200 x 72 -49 Section  Max. platform occupancy  Power source  2 y V / 225 Ah                                                                                                                                                                                                                                                                                                                                                                                                                                                                                                                                                                                                                                                                                                                                                                                                                                                                                                                                                                                                                                                                                                                                                                                                                                                                                                                                                                                                                                                                                                                                                                                                                                                                                                                                                                                                                                                                                                              | Tilt sensor - front to back                     | 3°                    |           |
| Outrigger level ability - side to side  Drive model  Hydraulic tank capacity  Crawler size  Y200 x 72 -49 Section  Max. platform occupancy  Power source  2 pers  24 V / 225 Ah                                                                                                                                                                                                                                                                                                                                                                                                                                                                                                                                                                                                                                                                                                                                                                                                                                                                                                                                                                                                                                                                                                                                                                                                                                                                                                                                                                                                                                                                                                                                                                                                                                                                                                                                                                                                                                                                                                                                                | Tilt sensor - side to side                      | 2°                    |           |
| Drive model Electric  Hydraulic tank capacity 10 L  Crawler size Y200 x 72 -49 Section  Max. platform occupancy 2 pers  Power source 24 V / 225 Ah                                                                                                                                                                                                                                                                                                                                                                                                                                                                                                                                                                                                                                                                                                                                                                                                                                                                                                                                                                                                                                                                                                                                                                                                                                                                                                                                                                                                                                                                                                                                                                                                                                                                                                                                                                                                                                                                                                                                                                             | Outrigger level ability - front to back         | 4.5°                  |           |
| Hydraulic tank capacity  Crawler size  Y200 x 72 -49 Section  Max. platform occupancy  Power source  2 pers  24 V / 225 Ah                                                                                                                                                                                                                                                                                                                                                                                                                                                                                                                                                                                                                                                                                                                                                                                                                                                                                                                                                                                                                                                                                                                                                                                                                                                                                                                                                                                                                                                                                                                                                                                                                                                                                                                                                                                                                                                                                                                                                                                                     | Outrigger level ability - side to side          | 10°                   |           |
| Crawler size Y200 x 72 -49 Section  Max. platform occupancy 2 pers  Power source 24 V / 225 Ah                                                                                                                                                                                                                                                                                                                                                                                                                                                                                                                                                                                                                                                                                                                                                                                                                                                                                                                                                                                                                                                                                                                                                                                                                                                                                                                                                                                                                                                                                                                                                                                                                                                                                                                                                                                                                                                                                                                                                                                                                                 | Drive model                                     | Electric              |           |
| Max. platform occupancy 2 pers Power source 24 V / 225 Ah                                                                                                                                                                                                                                                                                                                                                                                                                                                                                                                                                                                                                                                                                                                                                                                                                                                                                                                                                                                                                                                                                                                                                                                                                                                                                                                                                                                                                                                                                                                                                                                                                                                                                                                                                                                                                                                                                                                                                                                                                                                                      | Hydraulic tank capacity                         | 10 L                  |           |
| Power source 24 V / 225 Ah                                                                                                                                                                                                                                                                                                                                                                                                                                                                                                                                                                                                                                                                                                                                                                                                                                                                                                                                                                                                                                                                                                                                                                                                                                                                                                                                                                                                                                                                                                                                                                                                                                                                                                                                                                                                                                                                                                                                                                                                                                                                                                     | Crawler size                                    | Y200 x 72 -49 Section |           |
|                                                                                                                                                                                                                                                                                                                                                                                                                                                                                                                                                                                                                                                                                                                                                                                                                                                                                                                                                                                                                                                                                                                                                                                                                                                                                                                                                                                                                                                                                                                                                                                                                                                                                                                                                                                                                                                                                                                                                                                                                                                                                                                                | Max. platform occupancy                         | 2 pers                |           |
| Weight 1445 kg 1525 kg                                                                                                                                                                                                                                                                                                                                                                                                                                                                                                                                                                                                                                                                                                                                                                                                                                                                                                                                                                                                                                                                                                                                                                                                                                                                                                                                                                                                                                                                                                                                                                                                                                                                                                                                                                                                                                                                                                                                                                                                                                                                                                         | Power source                                    | 24 V / 225 Ah         |           |
|                                                                                                                                                                                                                                                                                                                                                                                                                                                                                                                                                                                                                                                                                                                                                                                                                                                                                                                                                                                                                                                                                                                                                                                                                                                                                                                                                                                                                                                                                                                                                                                                                                                                                                                                                                                                                                                                                                                                                                                                                                                                                                                                | Weight                                          | 1445 kg               | 1525 kg   |