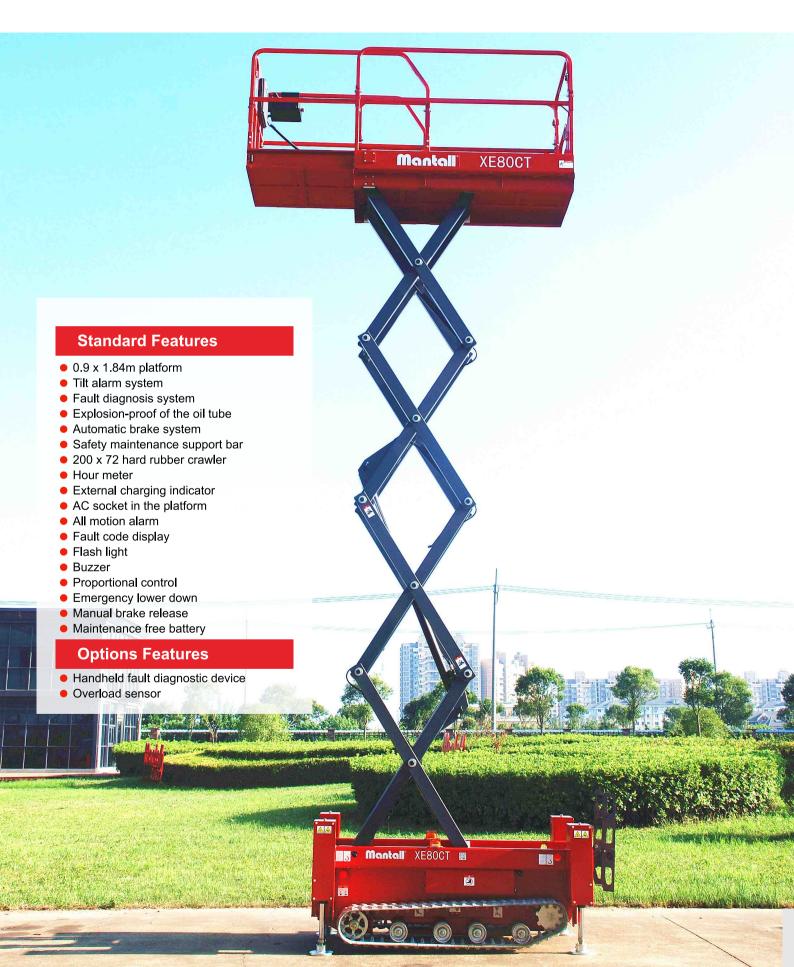

## XE-CT/OR SERIES

The XE-CT series of crawler type scissor lift adopts rubber tracked chassis; the imitation tank structure design; allows aerial work platform to work on the soft ground, breaking the limitation that the aerial work platform must be constructed on the hard ground. The seamless track of the Mantall XE-CT series lift will not cause damage to the ground or leave traces when turning at 0 degrees. The rubber crawler walking system has characteristic of low noise, low vibration and comfortable ride, especially suitable for high-speed transfer occasions, achieving full-surface passing performance.

- » The carrying capacity could be up to 230Kg, and lifting process is stable, safe and reliable.
- » Strong driving force and fast traction speed.
- » With on-board diagnostic system, intelligent fault alarm system and other functions.