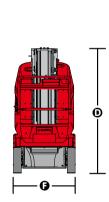

Model

Lift capacity

Max. Outreach

Wheelbase **G** 

Max. Working height

Max. Platform height **@** 

Platform size (L x W x H)

Stowed size  $\Theta \times \Theta \times \Theta$ 

Ground clearance

Drive speed, stowed

Drive speed, raised

Jib Swing

Tire Size

Weight

Gradeability

Power source

Max. Vertical tilt

Min. Turning radius - inside

Min. Turning radius - outside

Ground clearance - deployed pothole

| IMP80J | IMP100J       |
|--------|---------------|
| 8 m    | 10 m          |
| 6 m    | 8 m           |
|        | 200 kg        |
|        | 3.15 m        |
| 0.91 × | 0.85 x 1.14 m |

2.76 × 0.99 × 1.99 m

1.2 m

0.075 m

0.025 m

0 m

1.82 m

4.5km/h

-60° / +60°

23%

2.5°

406 x 125 mm

DC 24V/240Ah

0.5km/h

2880 kg

0.7km/h

2800 kg