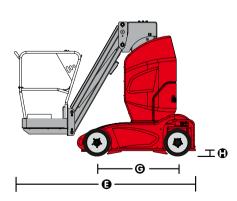

Model

Lift capacity

Max. Outreach

Wheelbase **G** 

Max. Working height

Max. Platform height **@** 

Platform size (L x W x H)

Stowed size  $\Theta \times \Theta \times \Theta$ 

Ground clearance

Drive speed, stowed

Drive speed, raised

Jib Swing

Tire Size

Weight

Gradeability

Power source

Max. Vertical tilt

Min. Turning radius - inside

Min. Turning radius - outside

Ground clearance - deployed pothole

| IMP80J | IMP100J       |
|--------|---------------|
| 8 m    | 10 m          |
| 6 m    | 8 m           |
|        | 200 kg        |
|        | 3.15 m        |
| 0.91 × | 0.85 x 1.14 m |

2.76 × 0.99 × 1.99 m

1.2 m

0.075 m

0.025 m

0 m

1.82 m

4.5km/h

-60° / +60°

23%

2.5°

406 x 125 mm

DC 24V/240Ah

0.5km/h

2880 kg

0.7km/h

2800 kg