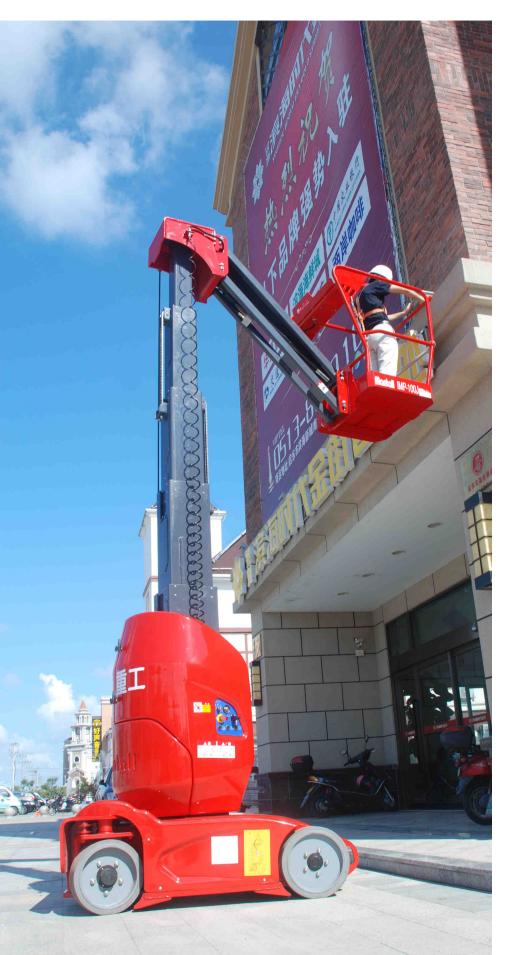

| _ |   |
|---|---|
| 0 | 0 |

ПØ

IMP Series Self-propelled Single Mast Aerial Work Platform has compact design, light weight, quickly up and down and self-propelled, can greatly improved its work efficiency. With unique 'Zero inside turning radius', it is flexible and used in narrow space.Mantall IMP100J is full with modernistic felling, using the streamlined design and the appearance of lines are strong. It is suitable for indoor narrow space, selfweight is light and stowed size is small(2.69m length\*0.99m width\*1.99m height).lt has a working height of 10m and 3.2m working radius.