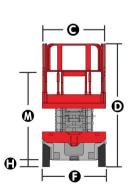

## **XE-W SERIES**

| MODEL                                                                             | XE80W                | XE100W    | XE120W    | XE140W    | XE160W   | XE160W(II)          |
|-----------------------------------------------------------------------------------|----------------------|-----------|-----------|-----------|----------|---------------------|
| Working height max 🕦 🕦                                                            | 8 m                  | 10 m      | 12 m      | 14 m      | 16 m     | 15.7 m              |
| Platform height max <b>(1)2</b>                                                   | 6 m                  | 8 m       | 10 m      | 12 m      | 14 m     | 13.7 m              |
| Length - Platform extension                                                       | 1 m                  | 1 m       | 1 m       | 1 m       | 1 m      | 0.9 m               |
| Lifting capacity                                                                  | 550 kg               | 450 kg    | 320 kg    | 350 kg    | 230 kg   | 227 kg              |
| Lift capacity on the extension                                                    | 120 kg 100 kg        |           |           |           |          | 113 kg              |
| Dimension of the platform $\textcircled{3}_{X}\textcircled{2}_{X}\textcircled{2}$ | 2.25 x 1.14 X 1.12 m |           |           |           |          | 2.64 x 1.12 x 1.1 m |
| Platform length - extended (§                                                     | 3.3 m                |           |           |           |          | 3.54 m              |
| Platform skirting board height <b>()</b>                                          | 0.172 mm             |           |           |           |          | /                   |
| Overall length and width (3x6)                                                    | 2.51 x 1.2 m         |           |           |           |          | 2.84 x 1.25 m       |
| Height stowed <b>()</b>                                                           | 2.19 m               | 2.31 m    | 2.43 m    | 2.55 m    | 2.67 m   | 2.68 m              |
| Height - guardrails folded 🚳                                                      | 1.51 m               | 1.63 m    | 1.75 m    | 1.87 m    | 1.99 m   | 2.08 m              |
| Wheelbase <b>©</b>                                                                |                      |           | 1.85 m    |           |          | 2.21 m              |
| Ground clearance (1)                                                              | 0.1 m                |           |           |           |          | 0.15 m              |
| Ground clearance - deployed potholes                                              | 0.019 m              |           |           |           |          | /                   |
| Turning radius - inside                                                           | 0                    |           |           |           |          | 0                   |
| Turning radius - outside                                                          | 2.3 m                |           |           |           |          | 2.75 m              |
| Rising time / lowering time                                                       | 32 / 30 s            | 45 / 30 s | 55 / 37 s | 61 / 42 s | 80 /46 s | 88 / 60 s           |
| Drive speed - stowed                                                              | 3.4 km/h             |           |           |           |          | 3.5 km/h            |
| Drive speed - raised                                                              | 0.7 km/h             |           |           |           |          | 0.8 km/h            |
| Gradeability                                                                      | 30                   | 0%        |           |           | 25%      |                     |
| Tilt sensor - front to back                                                       |                      | 3         | 3°        |           | 1.5°     | 3°                  |
| Tilt sensor - side to side                                                        |                      | 2         |           |           | 1°       | 1.5°                |
| Drive model                                                                       | Hydraulic / Electric |           |           |           |          |                     |
| Hydraulic tank capacity                                                           | 15 L 25 L            |           |           |           |          | 20 L                |
| Tire size                                                                         | 406 x 127 mm         |           |           |           |          |                     |
| Max. platform occupancy                                                           | 2 pers               |           |           |           |          | 2 pers              |
| Power source                                                                      | 4 x 6 V / 225 Ah     |           |           |           |          |                     |
| Weight - ANSI/CSA Standard                                                        | 2010 kg              | 2125 kg   | 2490 kg   | 2690 kg   | 3280 kg  | /                   |
| - CE/AUS Standard                                                                 | 2200 kg              | 2610 kg   | 2900 kg   | 3245 kg   | 3600 kg  | 3345 kg             |