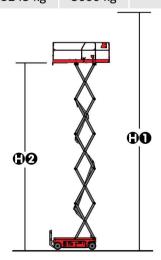

## **XE-W SERIES**

| MODEL                                                                             | XE80W                | XE100W    | XE120W    | XE140W    | XE160W   | XE160W(II)          |
|-----------------------------------------------------------------------------------|----------------------|-----------|-----------|-----------|----------|---------------------|
| Working height max 🕦 🕦                                                            | 8 m                  | 10 m      | 12 m      | 14 m      | 16 m     | 15.7 m              |
| Platform height max <b>(1)2</b>                                                   | 6 m                  | 8 m       | 10 m      | 12 m      | 14 m     | 13.7 m              |
| Length - Platform extension                                                       | 1 m                  | 1 m       | 1 m       | 1 m       | 1 m      | 0.9 m               |
| Lifting capacity                                                                  | 550 kg               | 450 kg    | 320 kg    | 350 kg    | 230 kg   | 227 kg              |
| Lift capacity on the extension                                                    | 120 kg 100 kg        |           |           |           |          | 113 kg              |
| Dimension of the platform $\textcircled{3}_{X}\textcircled{2}_{X}\textcircled{2}$ | 2.25 x 1.14 X 1.12 m |           |           |           |          | 2.64 x 1.12 x 1.1 m |
| Platform length - extended (§                                                     | 3.3 m                |           |           |           |          | 3.54 m              |
| Platform skirting board height <b>()</b>                                          | 0.172 mm             |           |           |           |          | /                   |
| Overall length and width (3x6)                                                    | 2.51 x 1.2 m         |           |           |           |          | 2.84 x 1.25 m       |
| Height stowed <b>()</b>                                                           | 2.19 m               | 2.31 m    | 2.43 m    | 2.55 m    | 2.67 m   | 2.68 m              |
| Height - guardrails folded 🚳                                                      | 1.51 m               | 1.63 m    | 1.75 m    | 1.87 m    | 1.99 m   | 2.08 m              |
| Wheelbase <b>©</b>                                                                |                      |           | 1.85 m    |           |          | 2.21 m              |
| Ground clearance (1)                                                              | 0.1 m                |           |           |           |          | 0.15 m              |
| Ground clearance - deployed potholes                                              | 0.019 m              |           |           |           |          | /                   |
| Turning radius - inside                                                           | 0                    |           |           |           |          | 0                   |
| Turning radius - outside                                                          | 2.3 m                |           |           |           |          | 2.75 m              |
| Rising time / lowering time                                                       | 32 / 30 s            | 45 / 30 s | 55 / 37 s | 61 / 42 s | 80 /46 s | 88 / 60 s           |
| Drive speed - stowed                                                              | 3.4 km/h             |           |           |           |          | 3.5 km/h            |
| Drive speed - raised                                                              | 0.7 km/h             |           |           |           |          | 0.8 km/h            |
| Gradeability                                                                      | 30                   | 0%        |           |           | 25%      |                     |
| Tilt sensor - front to back                                                       |                      | 3         | 3°        |           | 1.5°     | 3°                  |
| Tilt sensor - side to side                                                        |                      | 2         |           |           | 1°       | 1.5°                |
| Drive model                                                                       | Hydraulic / Electric |           |           |           |          |                     |
| Hydraulic tank capacity                                                           | 15 L 25 L            |           |           |           |          | 20 L                |
| Tire size                                                                         | 406 x 127 mm         |           |           |           |          |                     |
| Max. platform occupancy                                                           | 2 pers               |           |           |           |          | 2 pers              |
| Power source                                                                      | 4 x 6 V / 225 Ah     |           |           |           |          |                     |
| Weight - ANSI/CSA Standard                                                        | 2010 kg              | 2125 kg   | 2490 kg   | 2690 kg   | 3280 kg  | /                   |
| - CE/AUS Standard                                                                 | 2200 kg              | 2610 kg   | 2900 kg   | 3245 kg   | 3600 kg  | 3345 kg             |