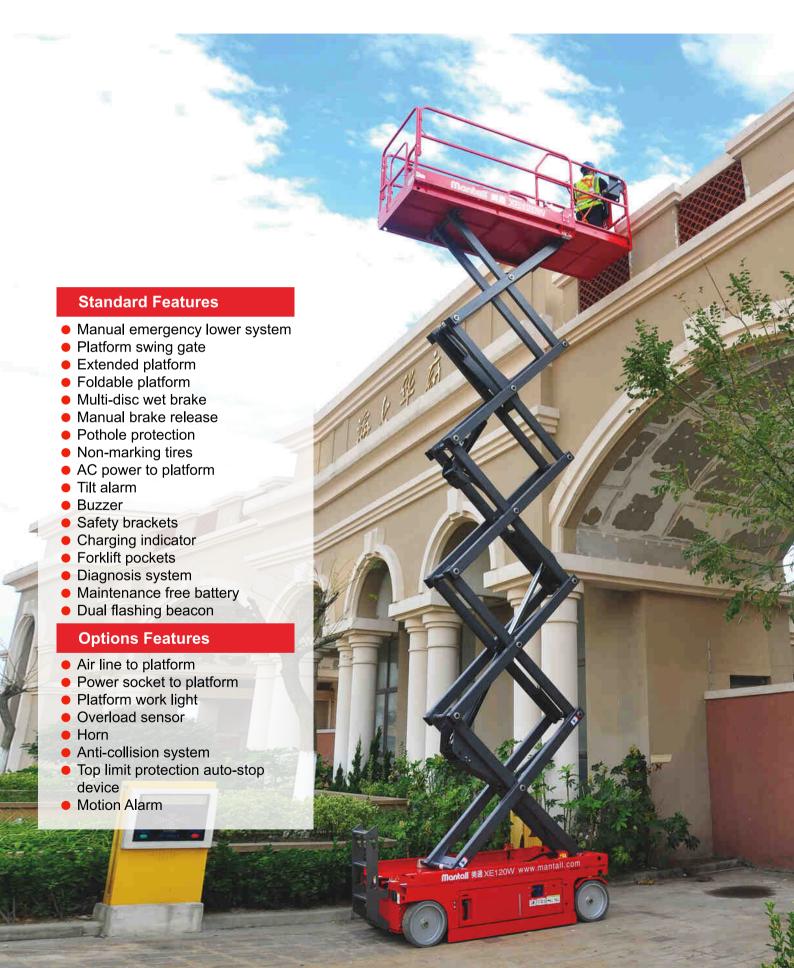

## XE-W SERIES ELECTRIC SELF-PROPELLED SCISSOR LIFTS

## **XE-W SERIES**

| MODEL                                                                             | XE80W                | XE100W    | XE120W    | XE140W    | XE160W   | XE160W(II)          |
|-----------------------------------------------------------------------------------|----------------------|-----------|-----------|-----------|----------|---------------------|
| Working height max 🕦 🕦                                                            | 8 m                  | 10 m      | 12 m      | 14 m      | 16 m     | 15.7 m              |
| Platform height max <b>(1)2</b>                                                   | 6 m                  | 8 m       | 10 m      | 12 m      | 14 m     | 13.7 m              |
| Length - Platform extension                                                       | 1 m                  | 1 m       | 1 m       | 1 m       | 1 m      | 0.9 m               |
| Lifting capacity                                                                  | 550 kg               | 450 kg    | 320 kg    | 350 kg    | 230 kg   | 227 kg              |
| Lift capacity on the extension                                                    | 120 kg 100 kg        |           |           |           |          | 113 kg              |
| Dimension of the platform $\textcircled{3}_{X}\textcircled{2}_{X}\textcircled{2}$ | 2.25 x 1.14 X 1.12 m |           |           |           |          | 2.64 x 1.12 x 1.1 m |
| Platform length - extended (§                                                     | 3.3 m                |           |           |           |          | 3.54 m              |
| Platform skirting board height <b>()</b>                                          | 0.172 mm             |           |           |           |          | /                   |
| Overall length and width (3x6)                                                    | 2.51 x 1.2 m         |           |           |           |          | 2.84 x 1.25 m       |
| Height stowed <b>()</b>                                                           | 2.19 m               | 2.31 m    | 2.43 m    | 2.55 m    | 2.67 m   | 2.68 m              |
| Height - guardrails folded 🚳                                                      | 1.51 m               | 1.63 m    | 1.75 m    | 1.87 m    | 1.99 m   | 2.08 m              |
| Wheelbase <b>©</b>                                                                |                      |           | 1.85 m    |           |          | 2.21 m              |
| Ground clearance (1)                                                              | 0.1 m                |           |           |           |          | 0.15 m              |
| Ground clearance - deployed potholes                                              | 0.019 m              |           |           |           |          | /                   |
| Turning radius - inside                                                           | 0                    |           |           |           |          | 0                   |
| Turning radius - outside                                                          | 2.3 m                |           |           |           |          | 2.75 m              |
| Rising time / lowering time                                                       | 32 / 30 s            | 45 / 30 s | 55 / 37 s | 61 / 42 s | 80 /46 s | 88 / 60 s           |
| Drive speed - stowed                                                              | 3.4 km/h             |           |           |           |          | 3.5 km/h            |
| Drive speed - raised                                                              | 0.7 km/h             |           |           |           |          | 0.8 km/h            |
| Gradeability                                                                      | 30                   | 0%        |           |           | 25%      |                     |
| Tilt sensor - front to back                                                       |                      | 3         | 3°        |           | 1.5°     | 3°                  |
| Tilt sensor - side to side                                                        |                      | 2         |           |           | 1°       | 1.5°                |
| Drive model                                                                       | Hydraulic / Electric |           |           |           |          |                     |
| Hydraulic tank capacity                                                           | 15 L 25 L            |           |           |           |          | 20 L                |
| Tire size                                                                         | 406 x 127 mm         |           |           |           |          |                     |
| Max. platform occupancy                                                           | 2 pers               |           |           |           |          | 2 pers              |
| Power source                                                                      | 4 x 6 V / 225 Ah     |           |           |           |          |                     |
| Weight - ANSI/CSA Standard                                                        | 2010 kg              | 2125 kg   | 2490 kg   | 2690 kg   | 3280 kg  | /                   |
| - CE/AUS Standard                                                                 | 2200 kg              | 2610 kg   | 2900 kg   | 3245 kg   | 3600 kg  | 3345 kg             |