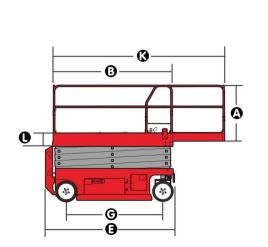

## **XE-W SERIES**

| MODEL                                                                             | XE80W                | XE100W    | XE120W    | XE140W    | XE160W   | XE160W(II)          |
|-----------------------------------------------------------------------------------|----------------------|-----------|-----------|-----------|----------|---------------------|
| Working height max 🕦 🕦                                                            | 8 m                  | 10 m      | 12 m      | 14 m      | 16 m     | 15.7 m              |
| Platform height max <b>(1)2</b>                                                   | 6 m                  | 8 m       | 10 m      | 12 m      | 14 m     | 13.7 m              |
| Length - Platform extension                                                       | 1 m                  | 1 m       | 1 m       | 1 m       | 1 m      | 0.9 m               |
| Lifting capacity                                                                  | 550 kg               | 450 kg    | 320 kg    | 350 kg    | 230 kg   | 227 kg              |
| Lift capacity on the extension                                                    | 120 kg 100 kg        |           |           |           |          | 113 kg              |
| Dimension of the platform $\textcircled{3}_{X}\textcircled{2}_{X}\textcircled{2}$ | 2.25 x 1.14 X 1.12 m |           |           |           |          | 2.64 x 1.12 x 1.1 m |
| Platform length - extended (§                                                     | 3.3 m                |           |           |           |          | 3.54 m              |
| Platform skirting board height <b>()</b>                                          | 0.172 mm             |           |           |           |          | /                   |
| Overall length and width (3x6)                                                    | 2.51 x 1.2 m         |           |           |           |          | 2.84 x 1.25 m       |
| Height stowed <b>()</b>                                                           | 2.19 m               | 2.31 m    | 2.43 m    | 2.55 m    | 2.67 m   | 2.68 m              |
| Height - guardrails folded 🚳                                                      | 1.51 m               | 1.63 m    | 1.75 m    | 1.87 m    | 1.99 m   | 2.08 m              |
| Wheelbase <b>©</b>                                                                |                      |           | 1.85 m    |           |          | 2.21 m              |
| Ground clearance (1)                                                              | 0.1 m                |           |           |           |          | 0.15 m              |
| Ground clearance - deployed potholes                                              | 0.019 m              |           |           |           |          | /                   |
| Turning radius - inside                                                           | 0                    |           |           |           |          | 0                   |
| Turning radius - outside                                                          | 2.3 m                |           |           |           |          | 2.75 m              |
| Rising time / lowering time                                                       | 32 / 30 s            | 45 / 30 s | 55 / 37 s | 61 / 42 s | 80 /46 s | 88 / 60 s           |
| Drive speed - stowed                                                              | 3.4 km/h             |           |           |           |          | 3.5 km/h            |
| Drive speed - raised                                                              | 0.7 km/h             |           |           |           |          | 0.8 km/h            |
| Gradeability                                                                      | 30                   | 0%        |           |           | 25%      |                     |
| Tilt sensor - front to back                                                       |                      | 3         | 3°        |           | 1.5°     | 3°                  |
| Tilt sensor - side to side                                                        |                      | 2         |           |           | 1°       | 1.5°                |
| Drive model                                                                       | Hydraulic / Electric |           |           |           |          |                     |
| Hydraulic tank capacity                                                           | 15 L 25 L            |           |           |           |          | 20 L                |
| Tire size                                                                         | 406 x 127 mm         |           |           |           |          |                     |
| Max. platform occupancy                                                           | 2 pers               |           |           |           |          | 2 pers              |
| Power source                                                                      | 4 x 6 V / 225 Ah     |           |           |           |          |                     |
| Weight - ANSI/CSA Standard                                                        | 2010 kg              | 2125 kg   | 2490 kg   | 2690 kg   | 3280 kg  | /                   |
| - CE/AUS Standard                                                                 | 2200 kg              | 2610 kg   | 2900 kg   | 3245 kg   | 3600 kg  | 3345 kg             |